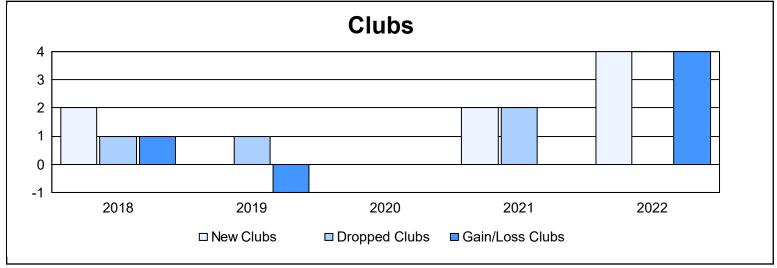

District 18 I As of June 2022 Cumulative

| Year      | New<br>Clubs | Dropped<br>Clubs | Gain/<br>Loss<br>Clubs | New<br>Members | Charter<br>Members | Reinstate<br>Members | Transfer<br>Members | Total<br>Member<br>Added | Total<br>Members<br>Dropped | Gain/<br>Loss<br>Members |
|-----------|--------------|------------------|------------------------|----------------|--------------------|----------------------|---------------------|--------------------------|-----------------------------|--------------------------|
| 2017-2018 | 2            | 1                | 1                      | 119            | 49                 | 6                    | 7                   | 181                      | 201                         | -20                      |
| 2018-2019 | 0            | 1                | -1                     | 77             | 5                  | 4                    | 11                  | 97                       | 158                         | -61                      |
| 2019-2020 | 0            | 0                | 0                      | 97             | 0                  | 3                    | 5                   | 105                      | 144                         | -39                      |
| 2020-2021 | 2            | 2                | 0                      | 165            | 59                 | 5                    | 4                   | 233                      | 248                         | -15                      |
| 2021-2022 | 4            | 0                | 4                      | 126            | 89                 | 3                    | 7                   | 225                      | 210                         | 15                       |
| Average   | 2            | 1                | 1                      | 117            | 40                 | 4                    | 7                   | 168                      | 192                         | -24                      |